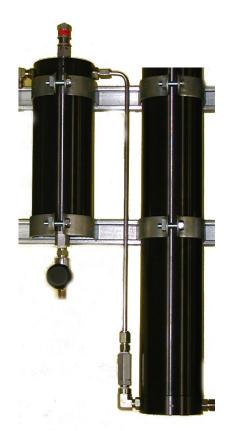

## **Stark Model AP-10 Purification System**

- Flow rate Compressors up to 5 CFM maximum
- Approximate volume of Processed Air 10,000 cubic feet
- Traps 1 each
- Purifier tower 1 each 14" chamber (takes 10" cartridge)
- Cartridges 65670 or 65240 (recommended)
- Configuration Trap & One short purifier
- Wall mounted
- Internal plumbing included
- Connections #4 JIC male or 1/4" FPT
- Dimensions 28" x 6" x 20" High
- Weight 60 pounds

## Components

- 1. Trap
- 2. Relief valve
- 3. Trap drain valve
- 4. Check valve
- 5. Purifier chamber
- 6. Bleed valve
- 7. Pressure gauge
- 8. Back pressure valve

Recommended Cartridge change for 5 CFM compressor – every 10 hours The amount of processed air for any purifier system always depends on the compressor condition and ambient air factors such as temperature and humidity.